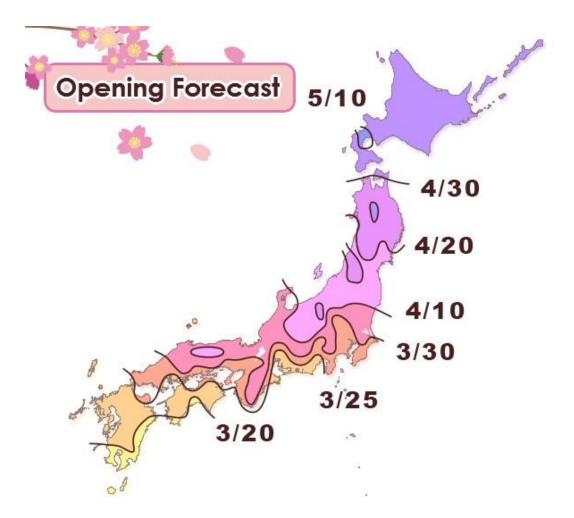

## HANAMI 2014

| Location  | Opening | Full Bloom (approx.) |
|-----------|---------|----------------------|
| Tokyo     | Mar-24  | March 31 to April 7  |
| Kyoto     | Mar-24  | April 2 to 9         |
| Kagoshima | Mar-13  | March 25 to April 1  |
| Kumamoto  | Mar-20  | March 30 to April 6  |
| Fukuoka   | Mar-20  | March 29 to April 6  |
| Hiroshima | Mar-21  | March 31 to April 7  |
| Osaka     | Mar-25  | April 2 to 9         |
| Nara      | Mar-26  | April 2 to 9         |
| Nagoya    | Mar-20  | March 30 to April 6  |
| Yokohama  | Mar-25  | April 2 to 9         |
| Kanazawa  | Apr-02  | April 8 to 15        |
| Nagano    | Apr-11  | April 16 to 23       |
| Fukushima | Apr-08  | April 12 to 19       |
| Sendai    | Apr-10  | April 15 to 22       |
| Aomori    | Apr-24  | April 28 to May 5    |
| Hakodate  | May-01  | April 5 to 12        |
| Sapporo   | May-03  | May 11 to 18         |